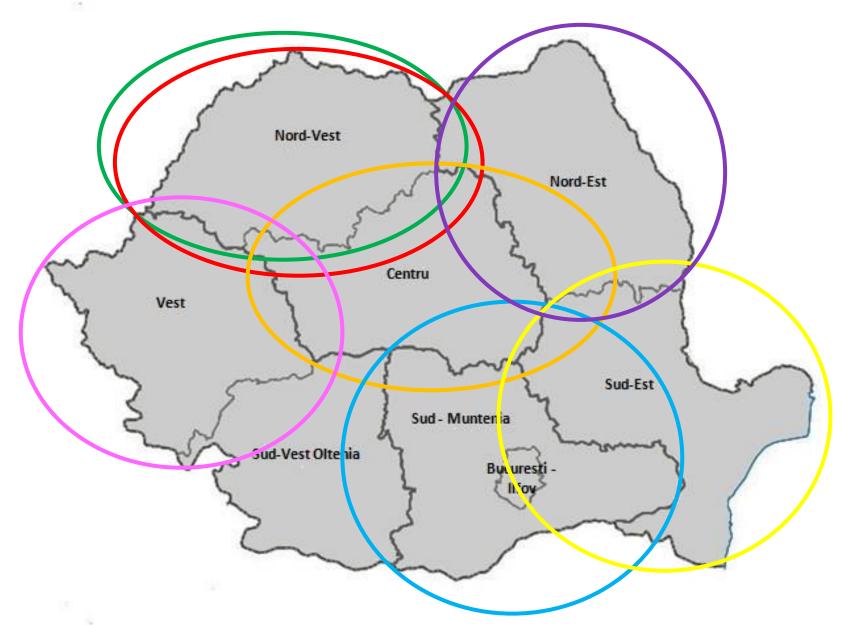

# Funded proposals

| DIH4Society | North-West Romania | AI, Cybersecurity, Smart Robotics and Automation                                       | Manufacturing                                                                                             |
|-------------|--------------------|----------------------------------------------------------------------------------------|-----------------------------------------------------------------------------------------------------------|
| TDIH        | North-West Romania | AI, Big Data, HPC                                                                      | Health, Industry 4.0, Public Sector, Agriculture                                                          |
| FIT EDIH    | Central Romania    | AI, Big Data, Key Enabling Technologies                                                | Smart City, Manufacturing, eHealth                                                                        |
| WeH         | South Romania      | AI, Cybersecurity, Robotics, GIS, BIM                                                  | Agriculture, Tourism, Construction, and Automotive                                                        |
| CiTyInnoHub | South East Romania | VR, AI, Cybersecurity                                                                  | Tourism 4.0, ICT                                                                                          |
| eDIH-DIZ    | North-East Romania | AI                                                                                     | Manufacturing, Health                                                                                     |
| DIGIVEST    | West Romania       | Cybersecurity, HPC, Industrial Digital Technologies (ERP, CRM, Process-Automatization) | Manufacturing, Catering,<br>Agri-food, Energy Efficiency<br>and Construction, Health,<br>E-administration |