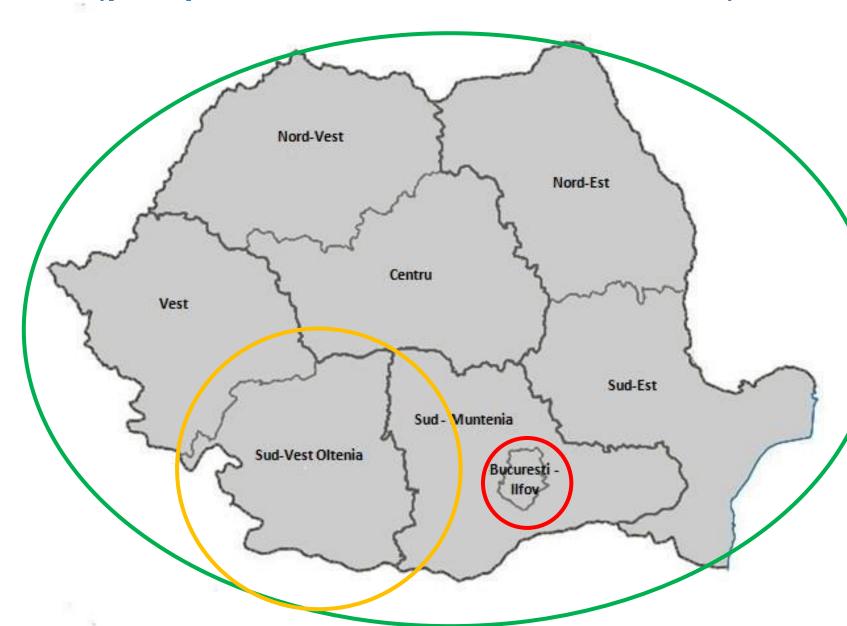

# Proposals under threshold

| RoCyberSecHub     | All of Romania     | Cybersecurity          | Transport, Public Infrastructure, Education, Cybersecurity SMEs |
|-------------------|--------------------|------------------------|-----------------------------------------------------------------|
| RoTechNation EDIH | Bucharest-Ilfov    | AI, HPC, Cybersecurity | Service sector, Creative Industries, Industry 4.0               |
| EDIH4OL           | South-West Romania | ICT, AR/VR             | Agri-food, Industrial and<br>Transport Engineering,<br>Health   |